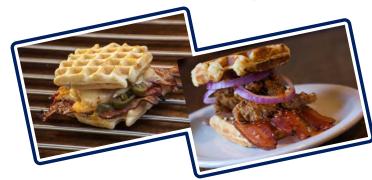

## Waffle Sandwiches & Breakmest

\*Waffle Sandwich......8.99 2 eggs, meat (or avocado), melted cheese on waffle or brioche

\*Breakmest......8.99 Served open-face on a waffle topped with 2 eggs, meat (or avocado) and melted cheese

FOR SOME \*B.A.R.T......9.69 Served open-face on a waffle topped with bacon, avocado, tomato, 2 eggs and drizzled with ranch dressing

\*Eggs may be served raw or uncooked. Consuming raw or uncooked eggs may increase the risk of foodborne illness, especially if you have certain medical conditions.