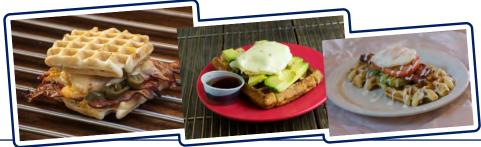

## Waffle Sandwiches & Breakmest

\*Waffle Sandwich......8.99 2 eggs, meat (or avocado), melted cheese on waffle or brioche

\*Breakmest......8.99 Served open-face on a waffle topped with 2 eggs, meat (or avocado) and melted cheese

FOR SOME \*B.A.R.T......9.69 Served open-face on a waffle topped with bacon, avocado, tomato, 2 eggs and drizzled with ranch dressing

\*Eggs may be served raw or uncooked. Consuming raw or uncooked eggs may increase the risk of foodborne illness, especially if you have certain medical conditions.

# Just Chicken & Waffles

It's just that. Chicken tenders on top of one of our famous waffles.

Just Chicken and Waffles......13.79 Chicken, waffles, choice of 2 dipping sauces, butter and syrup.

🌾 Make it a Combo.....Add 5.10 🌺 Choose any 2 extras with your Just Chicken and Waffles Your choice of : Fries, eggs\*, bacon, sausage or avocado, green apple, pickled beets, carrots & celery, chips or 1/2 fruit bowl