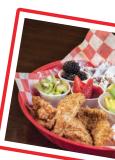

# Just Chicken & Waffles

It's just that. Chicken tenders on top of one of our famous waffles.

Just Chicken and Waffles......13.79 Chicken, waffles, choice of 2 dipping sauces, butter and syrup.

🌾 Make it a Combo.....Add 5.10 🌺 Choose any 2 extras with your Just Chicken and Waffles Your choice of : Fries, eggs\*, bacon, sausage or avocado, green apple, pickled beets, carrots & celery, chips or 1/2 fruit bowl