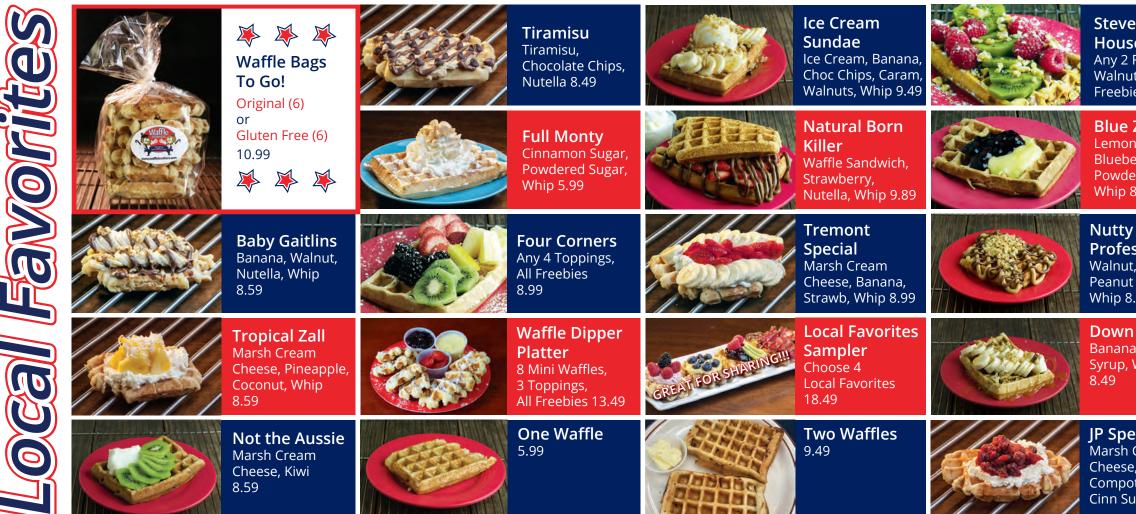

# **Topped Waffle**

#### **Our Toppings**

Strawberries Marsh Cream Cheese Caramel Raspberries Blueberries Blackberries Pineapple Bananas

Blueberry Topping Nutella Peanut Butter Tiramisu Cherry Topping Maple Icing Lemon Zinger Kiwi Raspb Czck Swirl Choc Chips

Waffle with One Topping......8.19

*Freebies:* Cinnamon and Powdered Sugar, Whipped Cream Real Maple Syrup.....1.25 Each Additional Topping......1.25

ADD CAJUN

SAUCE AND

JALAPENOS

KICK!

😭 😭 🏠

Steve's Full House Any 2 Fruits, Walnuts, All Freebies 8.49

**Blue Zinger** Lemon Zinger, Blueberry Top, **Powdered Sugar** Whip 8.59

Professor Walnut, Nutella, Peanut Butter, Whip 8.49

Down Lo Banana, Walnut Syrup, Whip

JP Special Marsh Cream Cheese, Cranberry Compote, Whip Cinn Sugar 8.79

Cheese, Cherry Topping, Whip 8.59 Democrat Marsh Cream

Allie Cat

Whip 8.59

**Da Cherry** 

Marsh Cream

Bomb

Strawberry,

Walnut, Caramel,

Cheese, Nutella 8.49

Maple Bacon 4 pcs bacon, maple icing, whip 8.49

Razzle Dazzle Raspberry Cheesecake Swirl, Raspberries, Whip 8.59

**Breakfast Plates** 

\*Waffle Breakfast Plate.....11.99 Waffle, 2 eggs, meat and fruit